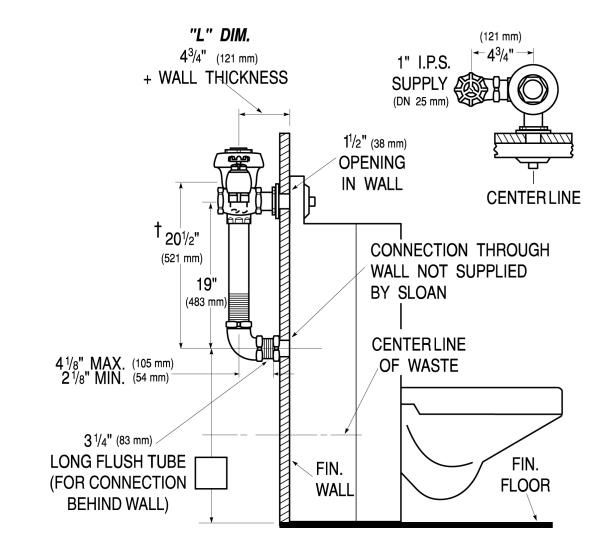

## DETAILS

- Flush Volume: 3.5 gpf (13.2 Lpf)
- Finish: Rough Brass (RB)
- Valve: Diaphragm
- Valve Body Material: Semi-red Brass
- Fixture Type: Water Closet
- Fixture Connection: Rear Spud
- Rough-In Dimension: 20 <sup>1</sup>/<sub>2</sub>" (521mm)
- Spud Coupling: 1 <sup>1</sup>/<sub>2</sub>" (38mm)
- Supply Pipe: 1" (25mm)
- L Dimension: 12 <sup>3</sup>/<sub>4</sub>" (324mm) (12-3/4-LDIM)
- Wall Box: Standard (not included, order separately)